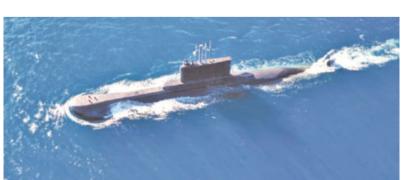

## Delhi-based Velmenni wins grant to develop submarine communication

New Delhi, 15 July

A small Delhi-based firm, Velmenni, is among the high-tech defence companies awarded the Innovations for Defence Excellence (iDEX) grant to develop wireless communication between submarines and the control centre.

invited to provide technical solutions. Velmenni addressed one of the Navy's longstanding problems relating to the transmitting of data between their submarines and the control centre. After a submarine returns from patrol or surveillance, it is required to transfer large volumes of data, amounting to several terabytes, to the submarine command centre. Radio frequency (RF) data cannot be transmitted securely, since it is vulnerable to interception. To transfer data safely, a physical cable connection must

Velmenni addressed one of the Indian Navy's longstanding problems relating to the transmitting of data between their submarines and the control centre

be laid from the submarine to the command centre. Since the submarine would typically be docked at a distance of over 200 metres from the command centre. the submariners have to physically lay down a cable to extract the data.

Velmenni offered to transfer the data wirelessly, in a fully secured manner and proved they could technically do so.

Ujjwal Minocha, Velmenni's cofounder and chief operating officer, explains this was done using the technology Li-Fi. This involves using light to transmit data rather than the insecure RF band. "The iDEX grant is a testament to the potential of our Li-Fi technology," said Deepak Solanki, chief executive officer, Velmenni. "With these resources, we are poised to revolutionise wireless communication, ensuring secure and efficient data transmission using light," Solanki said. "Li-fi uses both parts of the light spectrum, visible and invisible, to transmit data from one point to another. Since data is made up of zeros and ones, it can