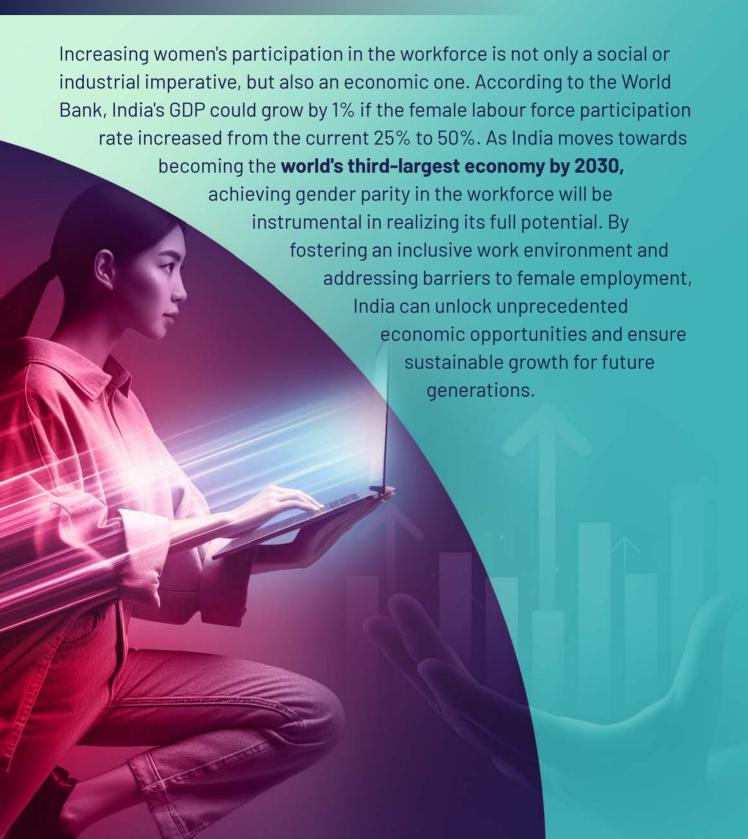

## OVERCOMING SYSTEMIC CHALLENGES

In India, women face a multitude of challenges in the workplace stemming from deep-rooted cultural norms, systemic biases, and structural barriers. Gender discrimination is pervasive, manifesting in unequal pay, limited career advancement opportunities, and a stark underrepresentation in leadership roles. The lack of safe working environments further exacerbates these issues. discouraging women's participation and retention in the workforce. Organizations must address these ingrained disparities by implementing comprehensive policies that promote gender equity, establish transparent pay structures, foster mentorship and sponsorship programs, and strive for gender diversity in leadership. Creating safe and inclusive work environments through robust anti-harassment policies and flexible working arrangements can significantly enhance women's participation, and tap into their diverse perspectives and unique contributions.