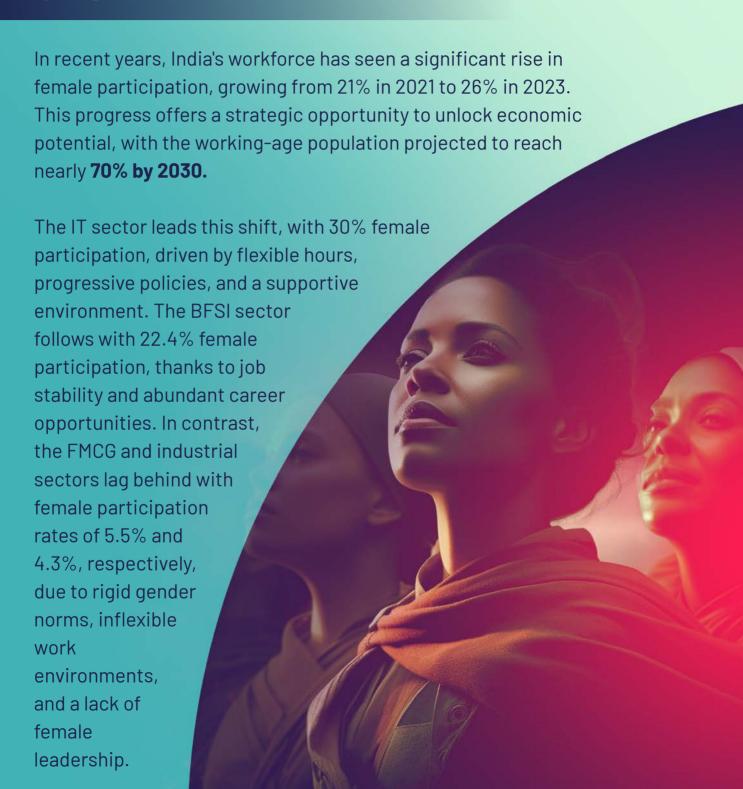

## OVERCOMING SYSTEMIC CHALLENGES

In India, women face a multitude of challenges in the workplace stemming from deep-rooted cultural norms, systemic biases, and structural barriers. Gender discrimination is pervasive, manifesting in unequal pay, limited career advancement opportunities, and a stark underrepresentation in leadership roles. The lack of safe working environments further exacerbates these issues. discouraging women's participation and retention in the workforce. Organizations must address these ingrained disparities by implementing comprehensive policies that promote gender equity, establish transparent pay structures, foster mentorship and sponsorship programs, and strive for gender diversity in leadership. Creating safe and inclusive work environments through robust anti-harassment policies and flexible working arrangements can significantly enhance women's participation, and tap into their diverse perspectives and unique contributions.